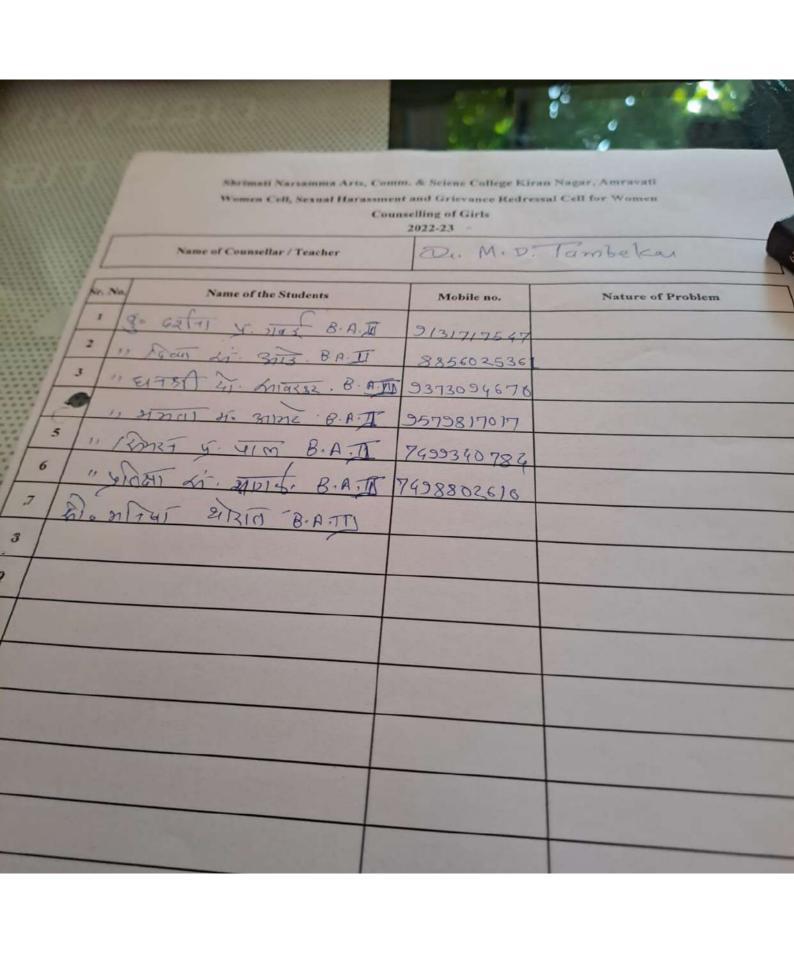

#### Action plan for the academic year 2022-23

- ✓ Awareness about the gender sensitization in the syllabus to be brought to the notice of students and teaching methodologies are planned accordingly involved students.
- ✓ To organize invited talk of women resource persons as to create systemic and cultural transformation.
- ✓ To conduct a workshop/seminar on women in leadership
- ✓ To conduct webinar on women empowerment and mental health of women To provide counseling to the needy students.
- ✓ To provide counselling on using Sanitary Wending Machine. To conduct programmes to sensitize gender equality.
- ✓ To conduct the induction programme.
- ✓ To celebrate Savitri Bai Fule Jayanthi on 3rd January 2023. To Celebrate International Women Day on 8th March 2023.