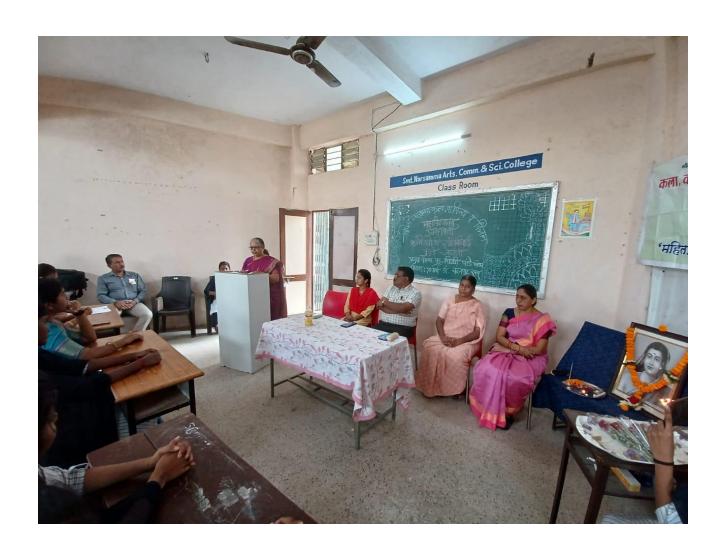

#### Action plan for the academic year 2022-23

- ✓ Awareness about the gender sensitization in the syllabus to be brought to the notice of students and teaching methodologies are planned accordingly involved students.
- ✓ To organize invited talk of women resource persons as to create systemic and cultural transformation.
- ✓ To conduct a workshop/seminar on women in leadership
- ✓ To conduct webinar on women empowerment and mental health of women To provide counseling to the needy students.
- ✓ To provide counselling on using Sanitary Wending Machine. To conduct programmes to sensitize gender equality.
- ✓ To conduct the induction programme.
- ✓ To celebrate Savitri Bai Fule Jayanthi on 3rd January 2023. To Celebrate International Women Day on 8th March 2023.