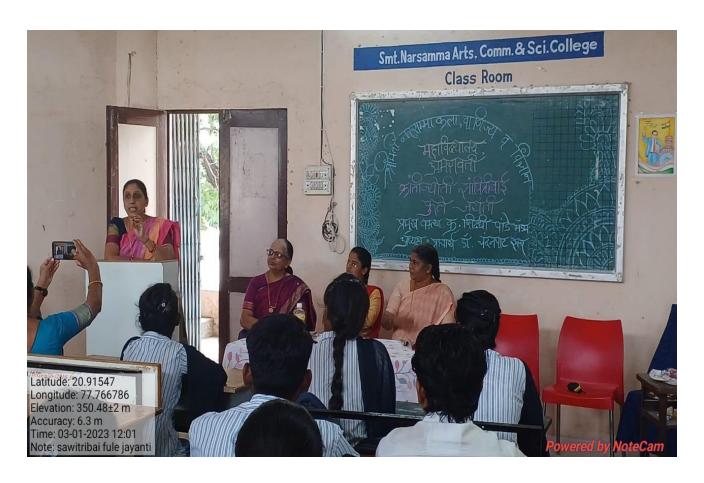

#### Action plan for the academic year 2022-23

- ✓ Awareness about the gender sensitization in the syllabus to be brought to the notice of students and teaching methodologies are planned accordingly involved students.
- ✓ To organize invited talk of women resource persons as to create systemic and cultural transformation.
- ✓ To conduct a workshop/seminar on women in leadership
- ✓ To conduct webinar on women empowerment and mental health of women To provide counseling to the needy students.
- ✓ To provide counselling on using Sanitary Wending Machine. To conduct programmes to sensitize gender equality.
- ✓ To conduct the induction programme.
- ✓ To celebrate Savitri Bai Fule Jayanthi on 3rd January 2023. To Celebrate International Women Day on 8th March 2023.