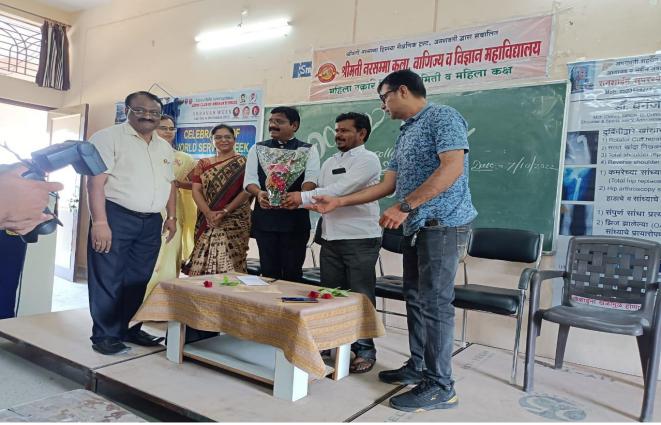

#### 2022-2023

Smt. Narsamma Arts, Commerce and Science College, Kiran Nagar, Amravati provides co-education in Arts, Commerce and Science for Graduate and Post Graduate students. Along with the academic development of the stakeholders, the institute is committed to the safety, security, self-esteem of genders, and equal concern for Girls and Boys admitted to the institute which will lead to fruitful results in an organization. The Women Cell is reconstituted with new members and the policy of the cell is revamped. The cell will work hand in hand with other mandatory cells of the institute for gender sensitization and to organize gender equity programmes. Many committees other than Women Cell were involved in gender sensitization.

#### Action plan for the academic year 2022-23

- ✓ Awareness about the gender sensitization in the syllabus to be brought to the notice of students and teaching methodologies are planned accordingly involved students.
- ✓ To organize invited talk of women resource persons as to create systemic and cultural transformation.
- ✓ To conduct a workshop/seminar on women in leadership
- ✓ To conduct webinar on women empowerment and mental health of women To provide counseling to the needy students.
- ✓ To provide counselling on using Sanitary Wending Machine. To conduct programmes to sensitize gender equality.
- ✓ To conduct the induction programme.
- ✓ To celebrate Savitri Bai Fule Jayanthi on 3rd January 2023. To Celebrate International Women Day on 8th March 2023.