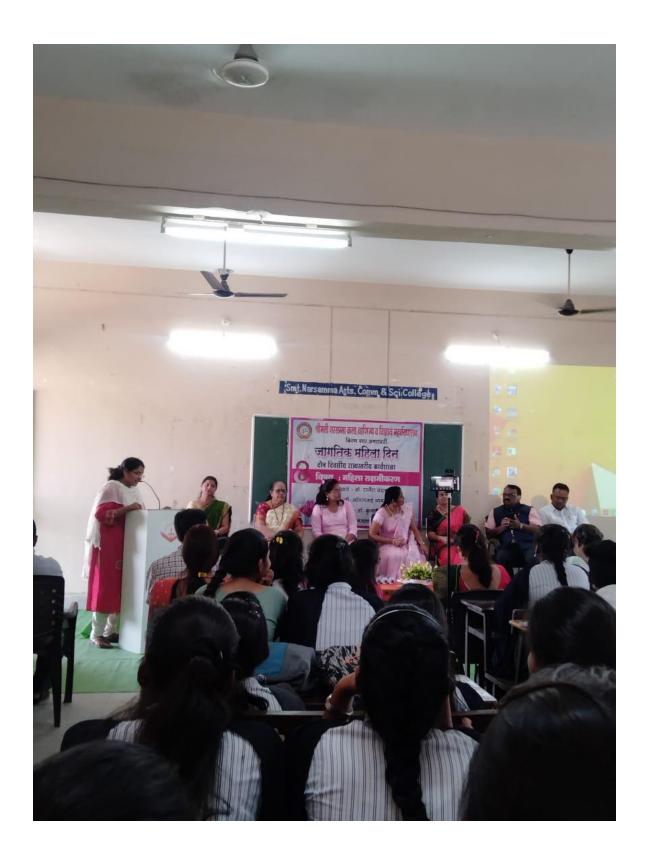

#### Action plan for the academic year 2022-23

- ✓ Awareness about the gender sensitization in the syllabus to be brought to the notice of students and teaching methodologies are planned accordingly involved students.
- ✓ To organize invited talk of women resource persons as to create systemic and cultural transformation.
- ✓ To conduct a workshop/seminar on women in leadership
- ✓ To conduct webinar on women empowerment and mental health of women To provide counseling to the needy students.
- ✓ To provide counselling on using Sanitary Wending Machine. To conduct programmes to sensitize gender equality.
- ✓ To conduct the induction programme.
- ✓ To celebrate Savitri Bai Fule Jayanthi on 3rd January 2023. To Celebrate International Women Day on 8th March 2023.