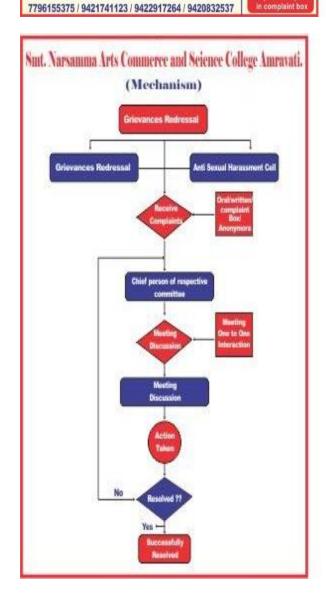

#### Mechanism:

- (a) Any person aggrieved by any contravention of this code, a complaint before the Grievance Committee at the exclient, from the occurrence of the alleged contravention.
- (b) (i) Complaint should be in writing and shall contain all the material and relevant details and the complaint shall be addressed to the Chairperson of the Committee.
  - (iii) Under these circumstances upon receipt of any such complaint the chalrperson of the committee shall retain original complaint with herself and send gist of the complaint containing all material and relevant details other than the name of the complainant and other details which might disclose the identity of the complainant to the person concerned against whom the complaint is made.
- (c) The Committee upon receipt of any such complaint, shall make every endeavor to cause an enquiry to be made discreetly.
- (il) Where the Grievance Committee is satisfied that the complaint is justified-
  - (i) in the case of the person complained against is a member of the body of management, the Grievance Committee shall report the matter to that body of Management of which he is a member.
  - (ii) in the case of the person complained against, happens to be a an employee of the university/college, it shall report the matter to the Vice-Chancelloe/Principal who shall institute disciplinary action under the relevant service rules and
  - (iii) in case of the person complained against happens to be a student, it shall submit the report to the Head of the Institution recommending the penalty to be imposed.
  - Provided that in case of failing under clause(d-ii) the Head of Institution may, independent of the disciplinary action instituted, direct that the person complained against is relieved of his duties in whole or in part and assign him with such other duties as may the Head of the Institution deem fit.
  - (e) The Head of the Institution, upon receipt of a Report from the Grievance Committee in respect of contravention by a person, shall after giving an opportunity of being heard to the person complained against, shall submit the case with his/her recommendations to the Management for confirmation and imposition of the penalty recommended by the Grievance Committee.
  - (f) The Management upon receipt of the case from the Head of the Institution may confirm with or without modification the penalty recommended.

#### Smt. Narsamma Arts Commerce and Science College Amravati. Internal Complaint Committee (ICC) (Women's Grievances Redressal Committee) How to write Sexual harassment includes any one or more of the following unwelcome acts or Complaint? behaviour (directly or by implication) 1) Physical Contact or advances 1. Your Name 2) A demand or request for sexual favours 2. Description of 3) A making sexually coloured remarks Incident showing pornography 5) Any other unwelcome physical, verbal and 3. Details of non-verbal conduct of a sexual nature Respondent (Sexul harassment of women at workplace, Prevention, Prohibition, and Redressal Act, 2013) 4. Any witness Any incident / complaint please contact :