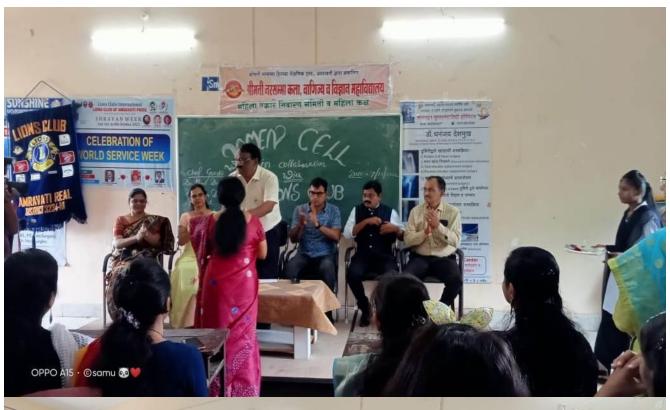

#### Action plan for the academic year 2022-23

- ✓ Awareness about the gender sensitization in the syllabus to be brought to the notice of students and teaching methodologies are planned accordingly involved students.
- ✓ To organize invited talk of women resource persons as to create systemic and cultural transformation.
- ✓ To conduct a workshop/seminar on women in leadership
- ✓ To conduct webinar on women empowerment and mental health of women To provide counseling to the needy students.
- ✓ To provide counselling on using Sanitary Wending Machine. To conduct programmes to sensitize gender equality.
- ✓ To conduct the induction programme.
- ✓ To celebrate Savitri Bai Fule Jayanthi on 3rd January 2023. To Celebrate International Women Day on 8th March 2023.

#### 2022-2023

Smt. Narsamma Arts, Commerce and Science College, Kiran Nagar, Amravati provides co-education in Arts, Commerce and Science for Graduate and Post Graduate students. Along with the academic development of the stakeholders, the institute is committed to the safety, security, self-esteem of genders, and equal concern for Girls and Boys admitted to the institute which will lead to fruitful results in an organization. The Women Cell is reconstituted with new members and the policy of the cell is revamped. The cell will work hand in hand with other mandatory cells of the institute for gender sensitization and to organize gender equity programmes. Many committees other than Women Cell were involved in gender sensitization.