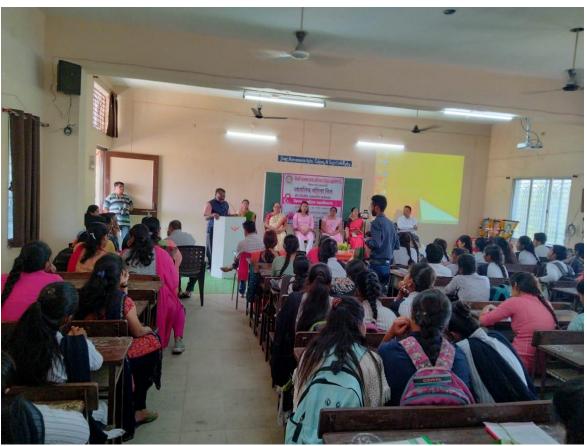

#### Action plan for the academic year 2022-23

- ✓ Awareness about the gender sensitization in the syllabus to be brought to the notice of students and teaching methodologies are planned accordingly involved students.
- ✓ To organize invited talk of women resource persons as to create systemic and cultural transformation.
- ✓ To conduct a workshop/seminar on women in leadership
- ✓ To conduct webinar on women empowerment and mental health of women To provide counseling to the needy students.
- ✓ To provide counselling on using Sanitary Wending Machine. To conduct programmes to sensitize gender equality.
- ✓ To conduct the induction programme.
- ✓ To celebrate Savitri Bai Fule Jayanthi on 3rd January 2023. To Celebrate International Women Day on 8th March 2023.