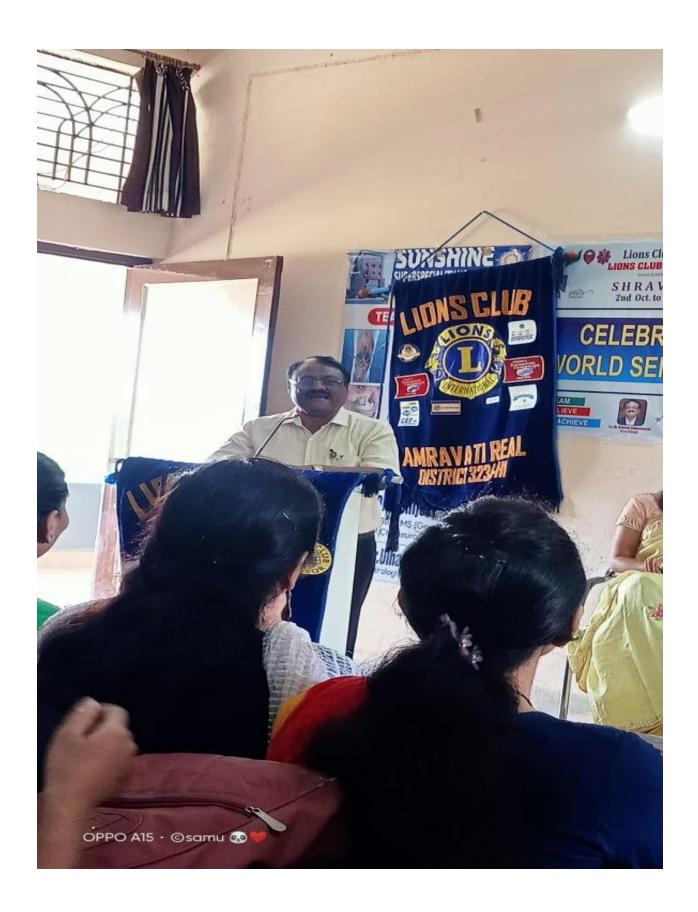

#### 2022-2023

Smt. Narsamma Arts, Commerce and Science College, Kiran Nagar, Amravati provides co-education in Arts, Commerce and Science for Graduate and Post Graduate students. Along with the academic development of the stakeholders, the institute is committed to the safety, security, self-esteem of genders, and equal concern for Girls and Boys admitted to the institute which will lead to fruitful results in an organization. The Women Cell is reconstituted with new members and the policy of the cell is revamped. The cell will work hand in hand with other mandatory cells of the institute for gender sensitization and to organize gender equity programmes. Many committees other than Women Cell were involved in gender sensitization.

#### Action plan for the academic year 2022-23

- ✓ Awareness about the gender sensitization in the syllabus to be brought to the notice of students and teaching methodologies are planned accordingly involved students.
- ✓ To organize invited talk of women resource persons as to create systemic and cultural transformation.
- ✓ To conduct a workshop/seminar on women in leadership
- ✓ To conduct webinar on women empowerment and mental health of women To provide counseling to the needy students.
- ✓ To provide counselling on using Sanitary Wending Machine. To conduct programmes to sensitize gender equality.
- ✓ To conduct the induction programme.
- ✓ To celebrate Savitri Bai Fule Jayanthi on 3rd January 2023. To Celebrate International Women Day on 8th March 2023.