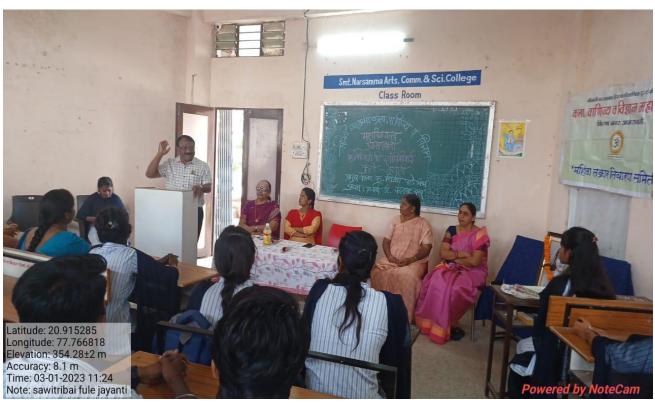

#### Action plan for the academic year 2022-23

- ✓ Awareness about the gender sensitization in the syllabus to be brought to the notice of students and teaching methodologies are planned accordingly involved students.
- ✓ To organize invited talk of women resource persons as to create systemic and cultural transformation.
- ✓ To conduct a workshop/seminar on women in leadership
- ✓ To conduct webinar on women empowerment and mental health of women To provide counseling to the needy students.
- ✓ To provide counselling on using Sanitary Wending Machine. To conduct programmes to sensitize gender equality.
- ✓ To conduct the induction programme.
- ✓ To celebrate Savitri Bai Fule Jayanthi on 3rd January 2023. To Celebrate International Women Day on 8th March 2023.