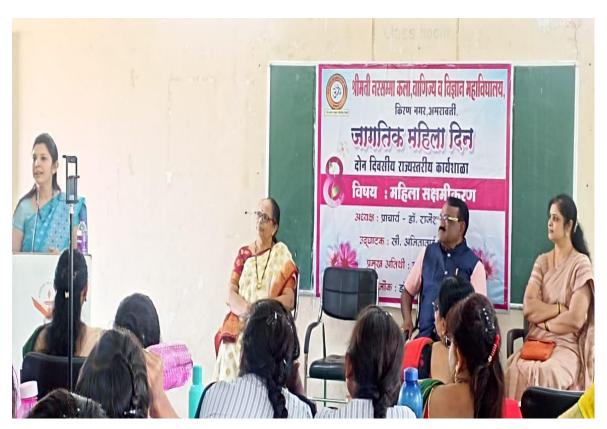

#### Action plan for the academic year 2022-23

- ✓ Awareness about the gender sensitization in the syllabus to be brought to the notice of students and teaching methodologies are planned accordingly involved students.
- ✓ To organize invited talk of women resource persons as to create systemic and cultural transformation.
- ✓ To conduct a workshop/seminar on women in leadership
- ✓ To conduct webinar on women empowerment and mental health of women To provide counseling to the needy students.
- ✓ To provide counselling on using Sanitary Wending Machine. To conduct programmes to sensitize gender equality.
- ✓ To conduct the induction programme.
- ✓ To celebrate Savitri Bai Fule Jayanthi on 3rd January 2023. To Celebrate International Women Day on 8th March 2023.